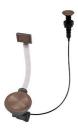

#### **OPTIONAL AUTOMATIC WASTE FITTINGS**

Space Push Copper automatic waste fitting

8407 122