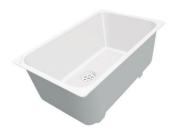

Stainless steel plate rack 8100 201

**White bowl** 8153 100

Black grid 8100 617

Graters kit with ring-holder and food collection tray

8159 101 \* only in combination with the accessory 8644 101

**Griglia Black** 8100 653