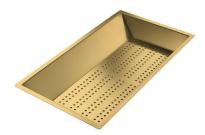

## Foster ==

Stainless steel perforated tray

8151 000

\* only in combination with the accessory 8644 101

Stainless steel perforated tray PVD Copper

8151 008

Stainless steel perforated tray PVD Gold

8151 009