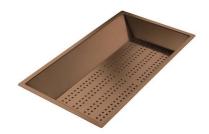

## Foster ==

Stainless steel perforated tray

8151 000

\* only in combination with the accessory 8644 101

Stainless steel perforated tray PVD Copper

8151 008

Stainless steel perforated tray PVD Gold

8151 009