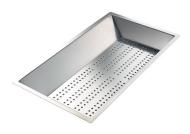

## Foster ==

Stainless steel perforated tray

8151 000

\* only in combination with the accessory 8644 101

Stainless steel perforated tray PVD Copper

8151 008

Stainless steel perforated tray PVD Gold

8151 009