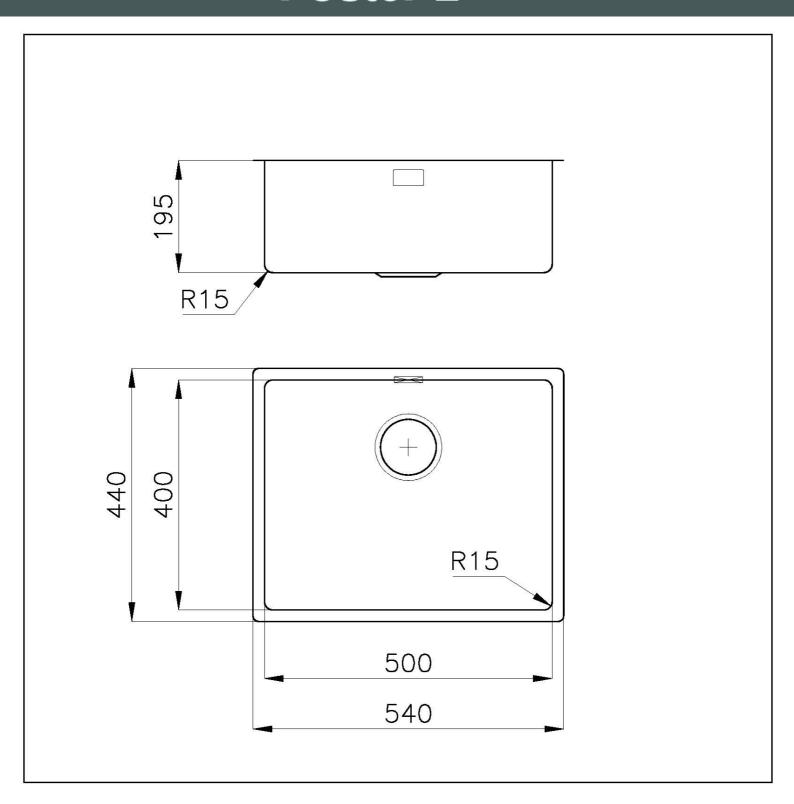

#### **DETAILS**

| Edge/Installation Type | Undermount               |
|------------------------|--------------------------|
| Material               | AISI 304 stainless steel |
| Texture                | Foster brushed           |
| Finish                 | PVD                      |
| Coloring               | Brandy                   |
| Base                   | 60 cm                    |
| Dimensions             | 540 x 440 mm             |
| Bowl dimension         | 500 x 400 mm             |
| Width                  | 54 cm                    |

| Built-in hole             | View technical data sheet                                                                                                                                                                                                                                                                                                                   |
|---------------------------|---------------------------------------------------------------------------------------------------------------------------------------------------------------------------------------------------------------------------------------------------------------------------------------------------------------------------------------------|
| Number of bowls           | 1 bowl                                                                                                                                                                                                                                                                                                                                      |
| Mixer holes               | No standard holes                                                                                                                                                                                                                                                                                                                           |
| Standard fittings         | Fixing hooks, drain, overflow and siphon, boxed packing                                                                                                                                                                                                                                                                                     |
| Drainer                   | No                                                                                                                                                                                                                                                                                                                                          |
| Waste fitting             | 3,5" drain                                                                                                                                                                                                                                                                                                                                  |
| FEATURES                  |                                                                                                                                                                                                                                                                                                                                             |
| Basket 3,5" waste fitting | The drain is equipped with a large 3.5" drain, with the practical basket cap that prevents the discharge of solid parts.                                                                                                                                                                                                                    |
| BRANDY                    | The Brandy finish is obtained by treating steel with a physical process called PVD (Phisical Vacuum Deposition) which deposits particles of noble metals on the surface. The result is a unique and refined aesthetic effect, and an improvement of the mechanical properties of the steel which is more resistant to impact and scratches. |
| High thickness            | Imm thick steel. A significant thickness, which guarantees the maximum sturdiness and durability.                                                                                                                                                                                                                                           |
| Perimetral overflow       | The overflow is always a security on the Foster sinks that prevents the overflow of water in case of oversights. The perimeter drain solution improves aesthetics thanks to its square and essential shape.                                                                                                                                 |
| Small radius              | Bowls with squared shapes with a modern design and an increased capacity, for a minimal aesthetics connected with an extreme practicity.                                                                                                                                                                                                    |