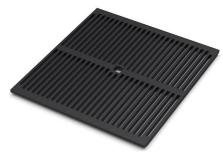

Stainless steel plate rack 8100 201

**White bowl** 8153 100

Black grid 8100 617

Graters kit with ring-holder and food collection tray

8159 101 \* only in combination with the accessory 8644 101

**Griglia Black** 8100 653