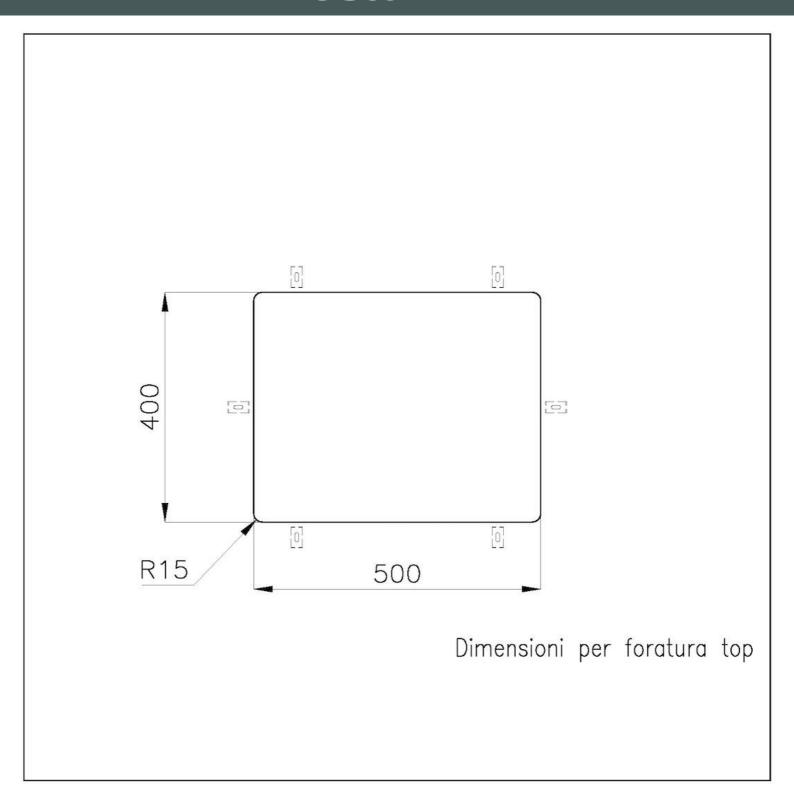

| Built-in hole             | View technical data sheet                                                                                                                                                                                                                                                                                                                   |
|---------------------------|---------------------------------------------------------------------------------------------------------------------------------------------------------------------------------------------------------------------------------------------------------------------------------------------------------------------------------------------|
| Number of bowls           | 1 bowl                                                                                                                                                                                                                                                                                                                                      |
| Mixer holes               | No standard holes                                                                                                                                                                                                                                                                                                                           |
| Standard fittings         | Fixing hooks, drain, overflow and siphon, boxed packing                                                                                                                                                                                                                                                                                     |
| Drainer                   | No                                                                                                                                                                                                                                                                                                                                          |
| Waste fitting             | 3,5" drain                                                                                                                                                                                                                                                                                                                                  |
| FEATURES                  |                                                                                                                                                                                                                                                                                                                                             |
| Basket 3,5" waste fitting | The drain is equipped with a large 3.5" drain, with the practical basket cap that prevents the discharge of solid parts.                                                                                                                                                                                                                    |
| BRANDY                    | The Brandy finish is obtained by treating steel with a physical process called PVD (Phisical Vacuum Deposition) which deposits particles of noble metals on the surface. The result is a unique and refined aesthetic effect, and an improvement of the mechanical properties of the steel which is more resistant to impact and scratches. |
| High thickness            | Imm thick steel. A significant thickness, which guarantees the maximum sturdiness and durability.                                                                                                                                                                                                                                           |
| Perimetral overflow       | The overflow is always a security on the Foster sinks that prevents the overflow of water in case of oversights. The perimeter drain solution improves aesthetics thanks to its square and essential shape.                                                                                                                                 |
| Small radius              | Bowls with squared shapes with a modern design and an increased capacity, for a minimal aesthetics connected with an extreme practicity.                                                                                                                                                                                                    |