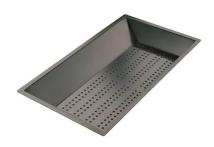

#### **OPTIONAL ACCESSORIES**

### Foster ==



Cestello inox 8612 000



Glass chopping board 8631 300



HPDE Chopping board 8657 001



HPDE Twin chopping board 8644 101



Stainless steel plate rack 8100 154



Stainless steel plate rack
8100 303
\* only in combination with the accessory
8644 101



Stainless steel plate rack 8100 201



**White bowl** 8153 100



Black grid 8100 617



Graters kit with ring-holder and food collection tray

8159 101 \* only in combination with the accessory 8644 101



**Griglia Black** 8100 653



Stainless steel basket 8611 000

## Foster ==



Stainless steel perforated tray

8151 000

\* only in combination with the accessory 8644 101



Stainless steel perforated tray PVD Copper

8151 008



Stainless steel perforated tray PVD Gold

8151 009



Stainless steel perforated tray PVD Gun Metal

8151 006

#### **OPTIONAL AUTOMATIC WASTE FITTINGS**



Space Push Copper automatic waste fitting

8407 122