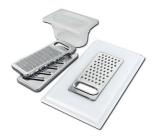

Stainless steel plate rack 8100 201

**White bowl** 8153 100

Black grid 8100 617

Graters kit with ring-holder and food collection tray

8159 101 \* only in combination with the accessory 8644 101

**Griglia Black** 8100 653