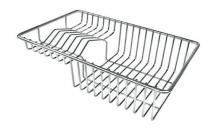

Stainless steel plate rack 8100 201

**White bowl** 8153 100

Black grid 8100 617

Graters kit with ring-holder and food collection tray

8159 101 \* only in combination with the accessory 8644 101

**Griglia Black** 8100 653