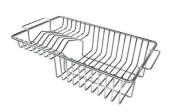

|
| Small radius              | Bowls with squared shapes with a modern design and an increased capacity, for a minimal aesthetics connected with an extreme practicity.                                                                                                                                                                                                    |

#### **TECHNICAL DATA**

# Foster ==







#### **OPTIONAL ACCESSORIES**

### Foster ==



Cestello inox 8612 000



Glass chopping board 8631 300



HPDE Chopping board 8657 001



HPDE Twin chopping board 8644 101



Stainless steel plate rack 8100 154



Stainless steel plate rack
8100 303
\* only in combination with the accessory
8644 101



Stainless steel plate rack 8100 201



**White bowl** 8153 100



Black grid 8100 617



Graters kit with ring-holder and food collection tray

8159 101 \* only in combination with the accessory 8644 101



**Griglia Black** 8100 653



Stainless steel basket 8611 000

## Foster ==



Stainless steel perforated tray

8151 000

\* only in combination with the accessory 8644 101



Stainless steel perforated tray PVD Copper

8151 008



Stainless steel perforated tray PVD Gold

8151 009



Stainless steel perforated tray PVD Gun Metal

8151 006

#### **OPTIONAL AUTOMATIC WASTE FITTINGS**



Space Push Copper automatic waste fitting

8407 122