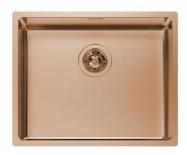

### Sink KE R15 Brandy

Kitchen Sinks Code: 2155 855

#### **DETAILS**

| Edge/Installation Type | Undermount               |
|------------------------|--------------------------|
| Material               | AISI 304 stainless steel |
| Texture                | Foster brushed           |
| Finish                 | PVD                      |
| Coloring               | Brandy                   |
| Base                   | 60 cm                    |
| Dimensions             | 540 x 440 mm             |
| Bowl dimension         | 500 x 400 mm             |
| Width                  | 54 cm                    |